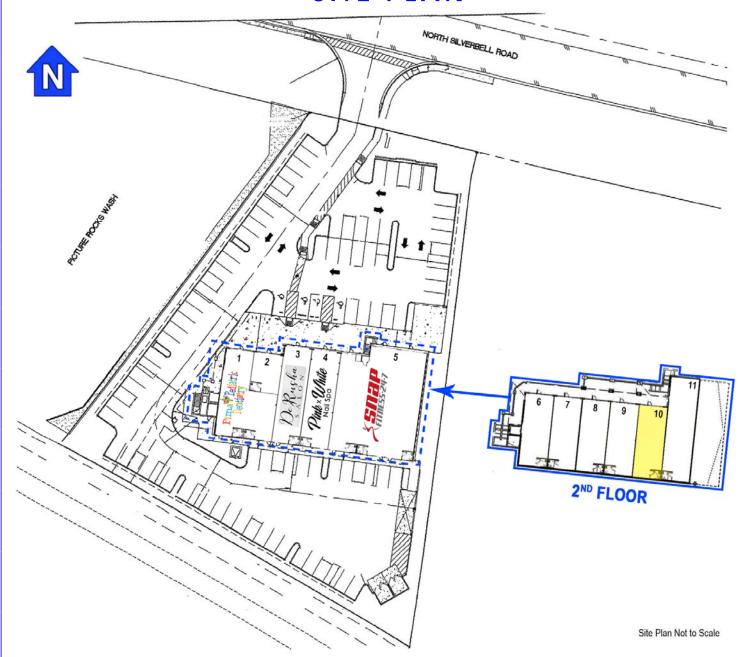

## SITE PLAN

| # | Tenant                   | Address                 | 1st Floor<br>Suite # | SF    | #  | Tenant                 | Address                 | 2nd Floor<br>Suite # | SF     |
|---|--------------------------|-------------------------|----------------------|-------|----|------------------------|-------------------------|----------------------|--------|
| 1 | Pima Pediatric Dentistry | 8567 N. Silverbell Road | 101                  | 2,147 | 7  | Edward Jones           | 8567 N. Silverbell Road | 207                  | 1,158  |
| 2 | Soulful Expressions      | 8567 N. Silverbell Road | 107                  | 530   | 8  | Guyton Chiropractic    | 8567 N. Silverbell Road | 211                  | 1,148  |
| 3 | De Rusha Salon           | 8567 N. Silverbell Road | 111                  | 1,487 | 9  | GuideTech              | 8567 N. Silverbell Road | 215                  | 1,148  |
| 4 | Pink & White Nails       | 8567 N. Silverbell Road | 115                  | 1,481 | 10 | AVAILABLE (7/1/24)*    | 8567 N. Silverbell Road | 219                  | 1,158  |
| 5 | Snap Fitness             | 8567 N. Silverbell Road | 119 - 127            | 4,857 | 11 | The Door Church Marana | 8567 N. Silverbell Road | 225                  | 1,708  |
| 6 | Diamondback Real Estate  | 8567 N. Silverbell Road | 201                  | 1,190 |    | TOTAL GLA:             |                         |                      | 18,012 |